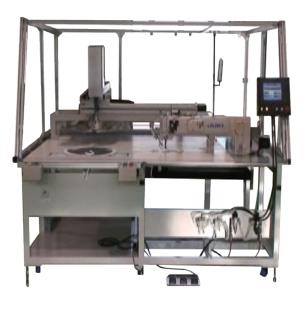

## Spiral sewing machine

(Automatic peripheral sewing machine for driver seat airbags)

MRD-SPR760

Perfect stitching is achieved by moving the sewn material with  $XY\theta$  to make it sew in a certain direction relative to the sewing machine.

## Mechanical properties

- 1. The fabric can be moved in the XYθ directions so that it can be kept at constant angles relative to the machine during sewing, so that stable, neat stitches can be obtained.
- 2. The system is available for various types of sewing machines, so that they can be configured for peripheral sewing of various materials.
- 3. Various detecting systems can be attached according to the sewing needs of the customers.
- 4. Attaching a pick and place unit will make the sewing machine available for unattended automatic operation.
- 5. It uses a touch panel that is easy to use and see, improving operability.

## **Specifications**

| Sewing area (X×Y)    | 760 mm < max. work dimension = 800 mm (*needle operating area must be $\varphi$ 300 or larger)>                                         |
|----------------------|-----------------------------------------------------------------------------------------------------------------------------------------|
| Stitch type          | 1-needle lockstitch <available (when="" is="" lu-2216n="" machines="" of="" sewing="" types="" used)="" various="" with=""></available> |
| Maximum sewing speed | 1,700 rpm                                                                                                                               |
| Stitch pitch         | 9 mm <available (when="" is="" lu-2216n="" machines="" of="" sewing="" types="" used)="" various="" with=""></available>                |