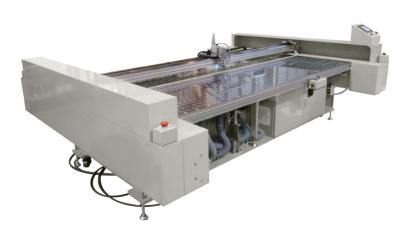

## **Sewing line plotter**

MRD-SP2515

Lines necessary for sewing an airbag such as sewing lines and reference lines can be drawn with high efficiency and accuracy.

## **Mechanical properties**

- 1. Two work pieces can be set at the same time and sewn alternately.
- 2. Uses Mitsubishi-make servo motors of 1 kW and 500 W.
- 3. High-speed operation via Matsuya R&D original XY control.
- 4. A two-part independent adsorption table is used.

## **Specifications**

| Machine size (L×W×H)    | 3,100 × 2,250 × 1,150/mm                                |
|-------------------------|---------------------------------------------------------|
| Upward movement of head | 20 mm                                                   |
| Data importing method   | External medium (SD memory card) : max. 10,000 patterns |

| Plotter area<br>(X×Y/mm) | 2,500 × 1,500/mm                                            |
|--------------------------|-------------------------------------------------------------|
| Plotter speed            | Moving speed max. 500 mm/sec, coating speed max. 500 mm/sec |