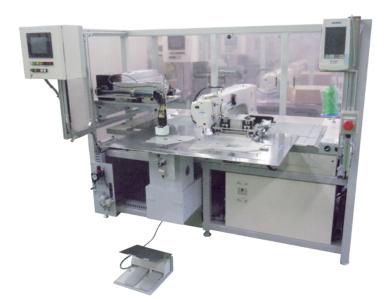

## Programmable electronic sewing & laser cutting combined machine

MRD-L6030(-50W)

- •A combination of an electronic sewing machine and a laser cutting machine.
- ·Ideal for sewing and cutting which requires precision.

### **Mechanical properties**

- 1. Post-sewing laser cutting can eliminate the effect of puckering whereby precision cutting can be made.
- 2. Lockstitch sewing machine with double-size rotary hook and long arm
- 3. Feed mechanism: AC servo motor
- 4. Laser: 50 W CO2 laser (different laser power can be selected according to customer request)

#### **Specifications**

| Sewing area (X×Y)    | 450 to 300/mm                                |
|----------------------|----------------------------------------------|
| Stitch type          | 1-needle lockstitch                          |
| Maximum sewing speed | 2,500 rpm<br>(stitch length of 3 mm or less) |