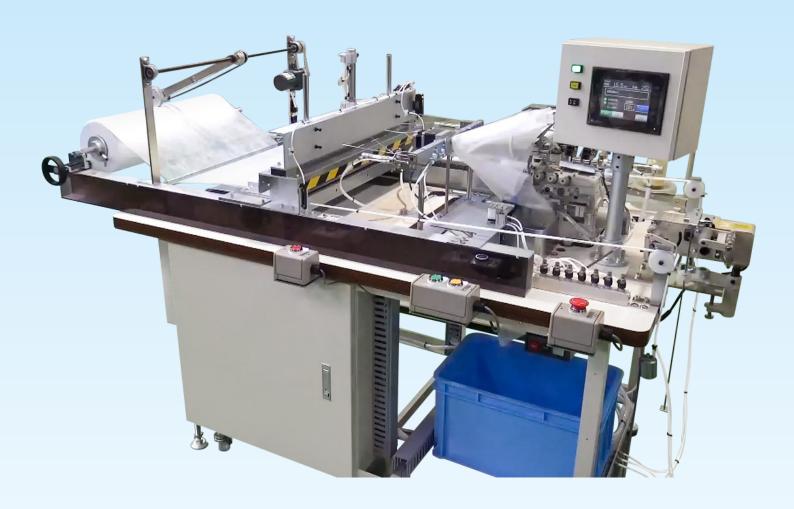

## **CAN200**

## Nurse Cap Sewing Machine

|        |                              | <u></u>                         | (P)                                      | <b>→   ←</b>     | ≫(            |              | ू<br>ह्याउ         |
|--------|------------------------------|---------------------------------|------------------------------------------|------------------|---------------|--------------|--------------------|
| Model  | Stitch Type                  | Height of Presser<br>Foot Raise | Cap's Material:<br>Outer-Diameter        | Length of Stitch | Thread Cutter | Sewing Speed | Air<br>Consumption |
| CAN200 | Narrow<br>Overlock<br>Stitch | 3.5mm                           | 550mm<br>Note : Width of<br>Fabric-550mm | P2.3*            | Chain-Cutter  | 3000rpm *    | 40L/min            |